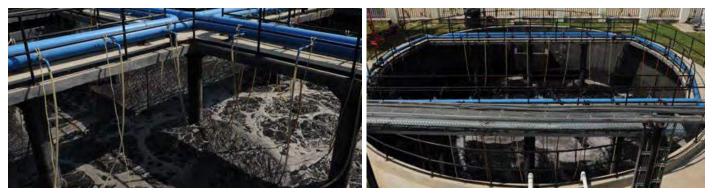

(b) 30000 St ft Production, dyeing & printing unit at Bagru (25 km from Jaipur), where in, we have invested in a state of art, 100% socially and environmentally compliant unit , where in all water that is used for dyeing is recycled and reused, a 100% zero liquid discharge unit as per pollution control norms ..., with rain water storage pond of 1250000 liters of water, 42 kw solar power generation infra, 500 KLD ZLD effluent treatment plant, more info can be seen at www.jaipurbloc.com .

Central Effluent treatment plant for recycling dyed water

Net Evaporator for Zero liquid discharge water treatment plant

Solar Power generation to support the cause of sustainable production

1. Admin Building