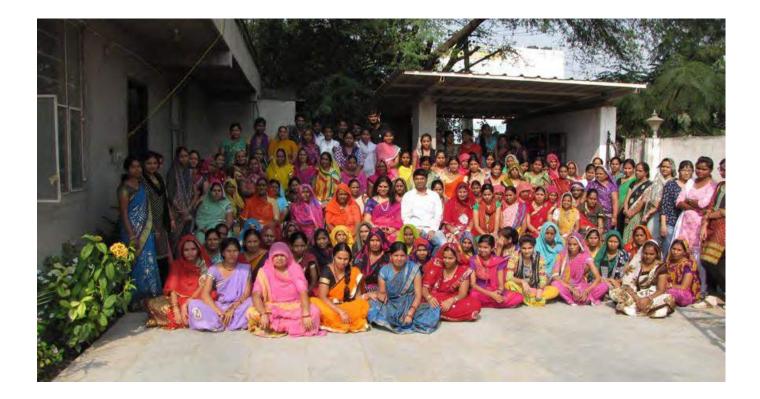

We are an export firm based at Jaipur, exporting handmade felt Christmas decoration and wall decoration products across USA and Europe. Our core strength lies in customized services to client.

Parampara is 24 yr. old export firm, with in house strength of 120 people and indirectassociation with a team of 2000 ladies. Parampara is cautious to focus on women empowerment and 99% employment generated by Parampara is for females. It's a 1.2 million US\$ annual turnover company, growing annually at more than 10%, exporting Xmas Decor & interior decor pcs of art, to Europe and USA.