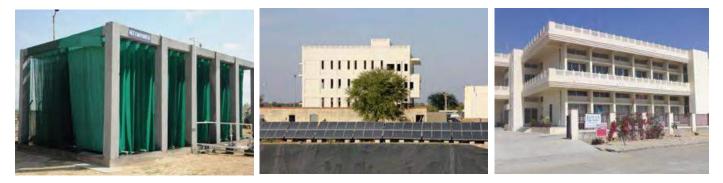

#### We have two facilities:

(a) 40,000 Sq ft facility at KANAKPURA RIICO, SIRSI ROAD, JAIPUR, which houses the stitching, cutting, packing, designing, and dispatch section, this facility has been created in close proximity of the residential areas giving comfort to women worker to be working at a theorem of their homes.

(b) 30000 St ft Production, dyeing & printing unit at Bagru (25 km from Jaipur), where in, we have invested in a state of art, 100% socially and environmentally compliant unit , where in all water that is used for dyeing is recycled and reused, a 100% zero liquid discharge unit as per pollution control norms ..., with rain water storage pond of 1250000 liters of water, 42 kw solar power generation infra, 500 KLD ZLD effluent treatment plant, more info can be seen at www.jaipurbloc.com .

Central Effluent treatment plant for recycling dyed water

Net Evaporator for Zero liquid discharge water treatment plant

Solar Power generation to support the cause of sustainable production

1. Admin Building